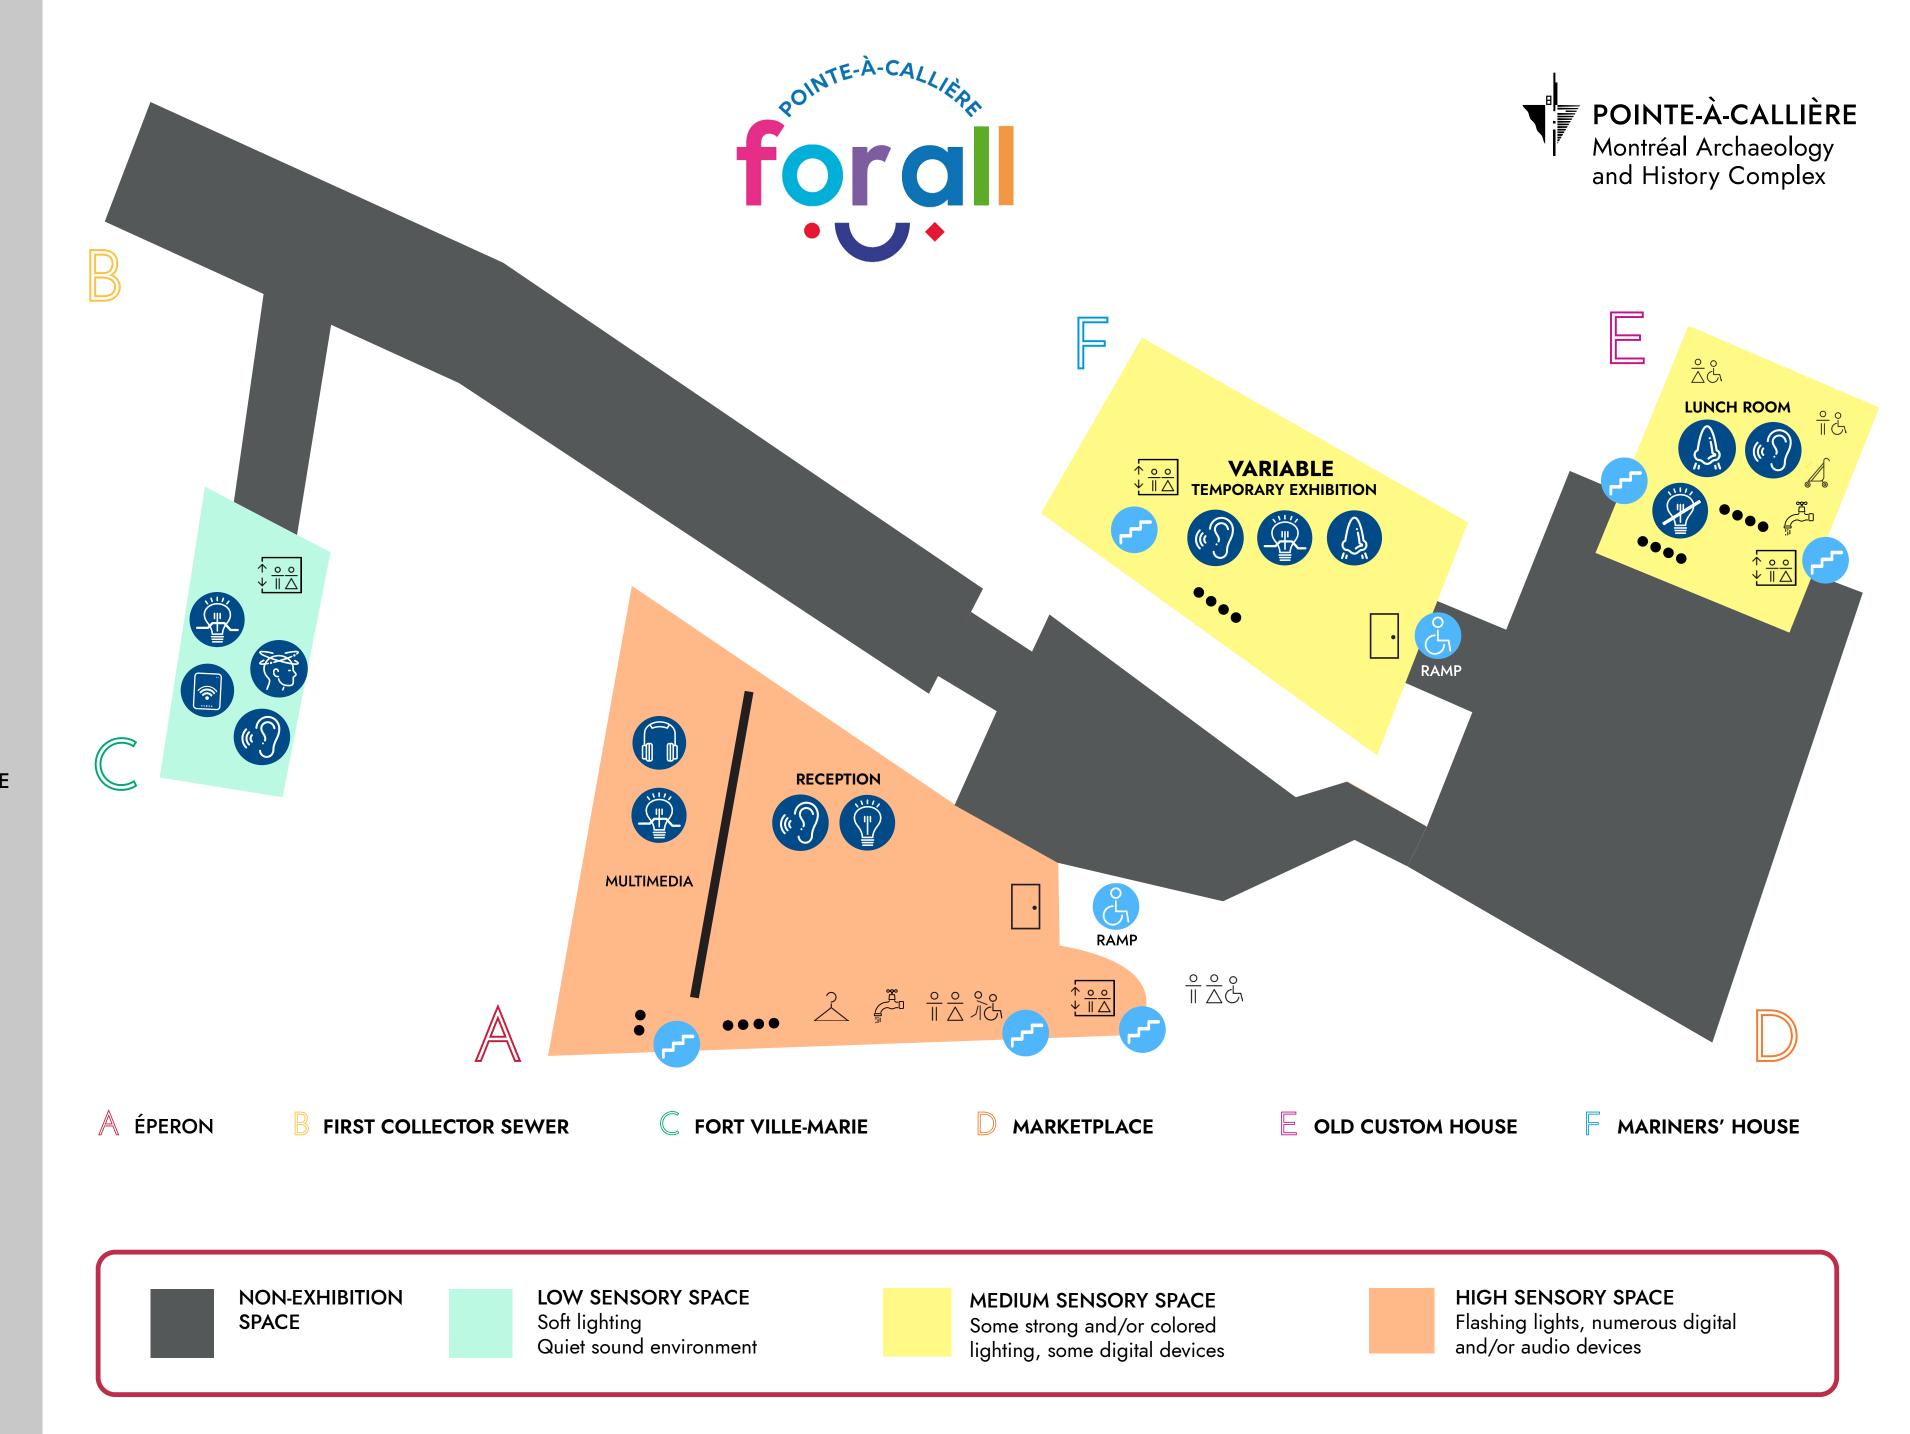

# ACCESSIBILITY MAP **GROUND FLOOR**

**SMELLS** 

DIGITAL DEVICE

**FLASHING** LIGHTS

SOUNDS

**HEADPHONES** 

**LOW LIGHT** 

**VARIABLE** LIGHTING

**VERTIGO POSSIBLE** 

**UNEVEN FLOOR** NARROW PASSAGE

**STAIRS** 

**UNIVERSAL ACCESS** 

**CHAIRS** 

**ELEVATOR** 

COAT CHECK ENTRANCE

**EXIT** 

WATER **FOUNTAIN** 

LIFT

WHEELCHAIR WASHROOMS ASSISTANCE **REQUIRED** 

STROLLER AREA