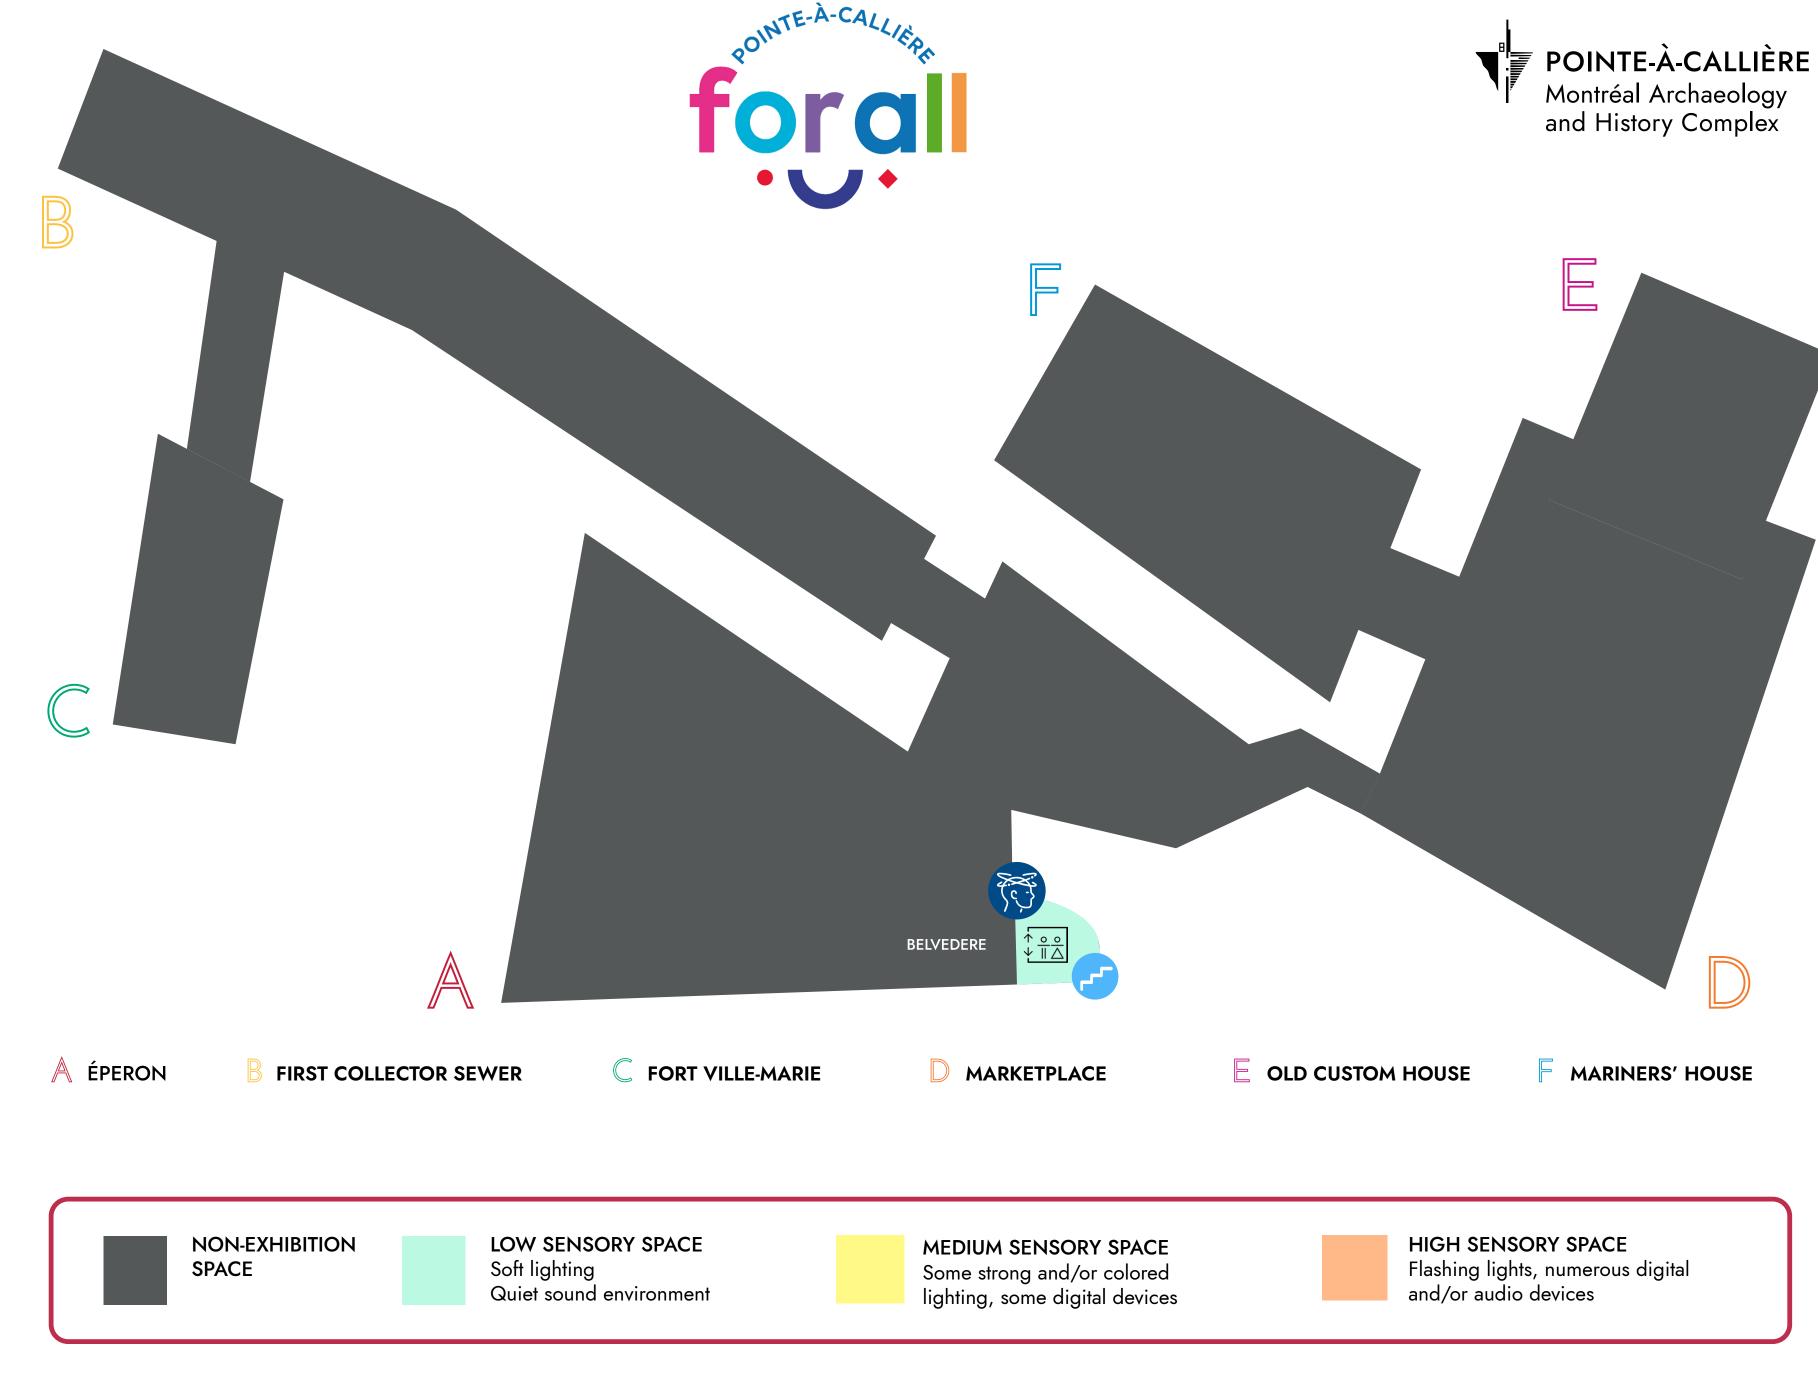

# ACCESSIBILITY MAP **GROUND FLOOR**

**SMELLS** 

DIGITAL DEVICE

**FLASHING** LIGHTS

SOUNDS

**HEADPHONES** 

**LOW LIGHT** 

**VARIABLE** LIGHTING

**VERTIGO POSSIBLE** 

**UNEVEN FLOOR** NARROW PASSAGE

**STAIRS** 

**UNIVERSAL ACCESS** 

**CHAIRS** 

**ELEVATOR** 

COAT CHECK ENTRANCE

**EXIT** 

WATER **FOUNTAIN** 

LIFT

WHEELCHAIR WASHROOMS ASSISTANCE **REQUIRED** 

STROLLER AREA