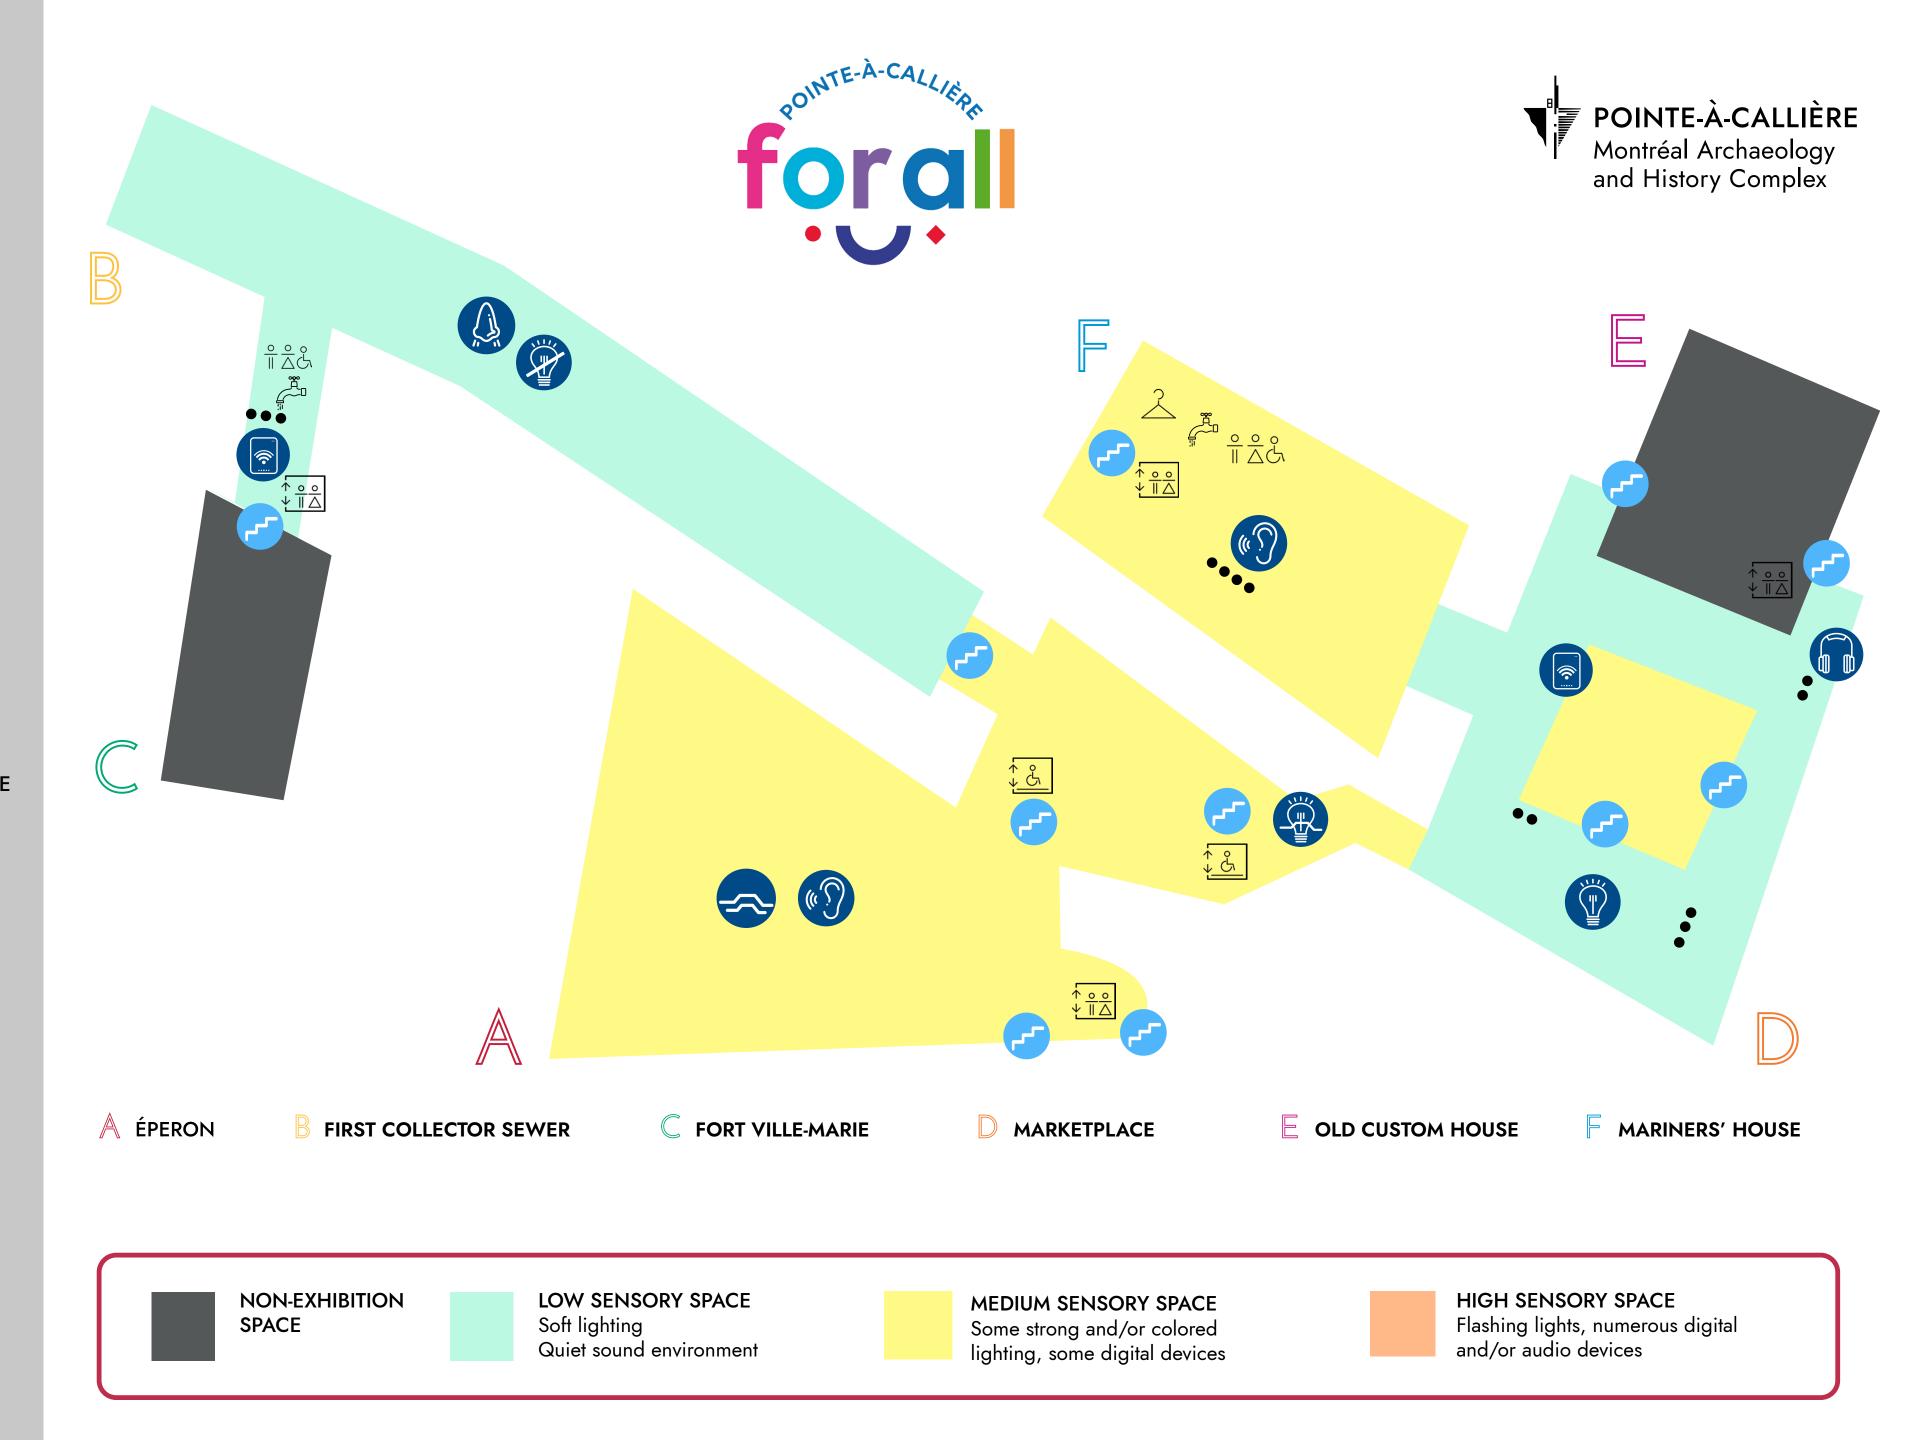

# ACCESSIBILITY MAP **GROUND FLOOR**

**SMELLS** 

DIGITAL DEVICE

**FLASHING** LIGHTS

SOUNDS

**HEADPHONES** 

**LOW LIGHT** 

**VARIABLE** LIGHTING

**VERTIGO POSSIBLE** 

**UNEVEN FLOOR** NARROW PASSAGE

**STAIRS** 

**UNIVERSAL ACCESS** 

**CHAIRS** 

**ELEVATOR** 

COAT CHECK ENTRANCE

**EXIT** 

WATER **FOUNTAIN** 

LIFT

WHEELCHAIR WASHROOMS ASSISTANCE **REQUIRED** 

STROLLER AREA