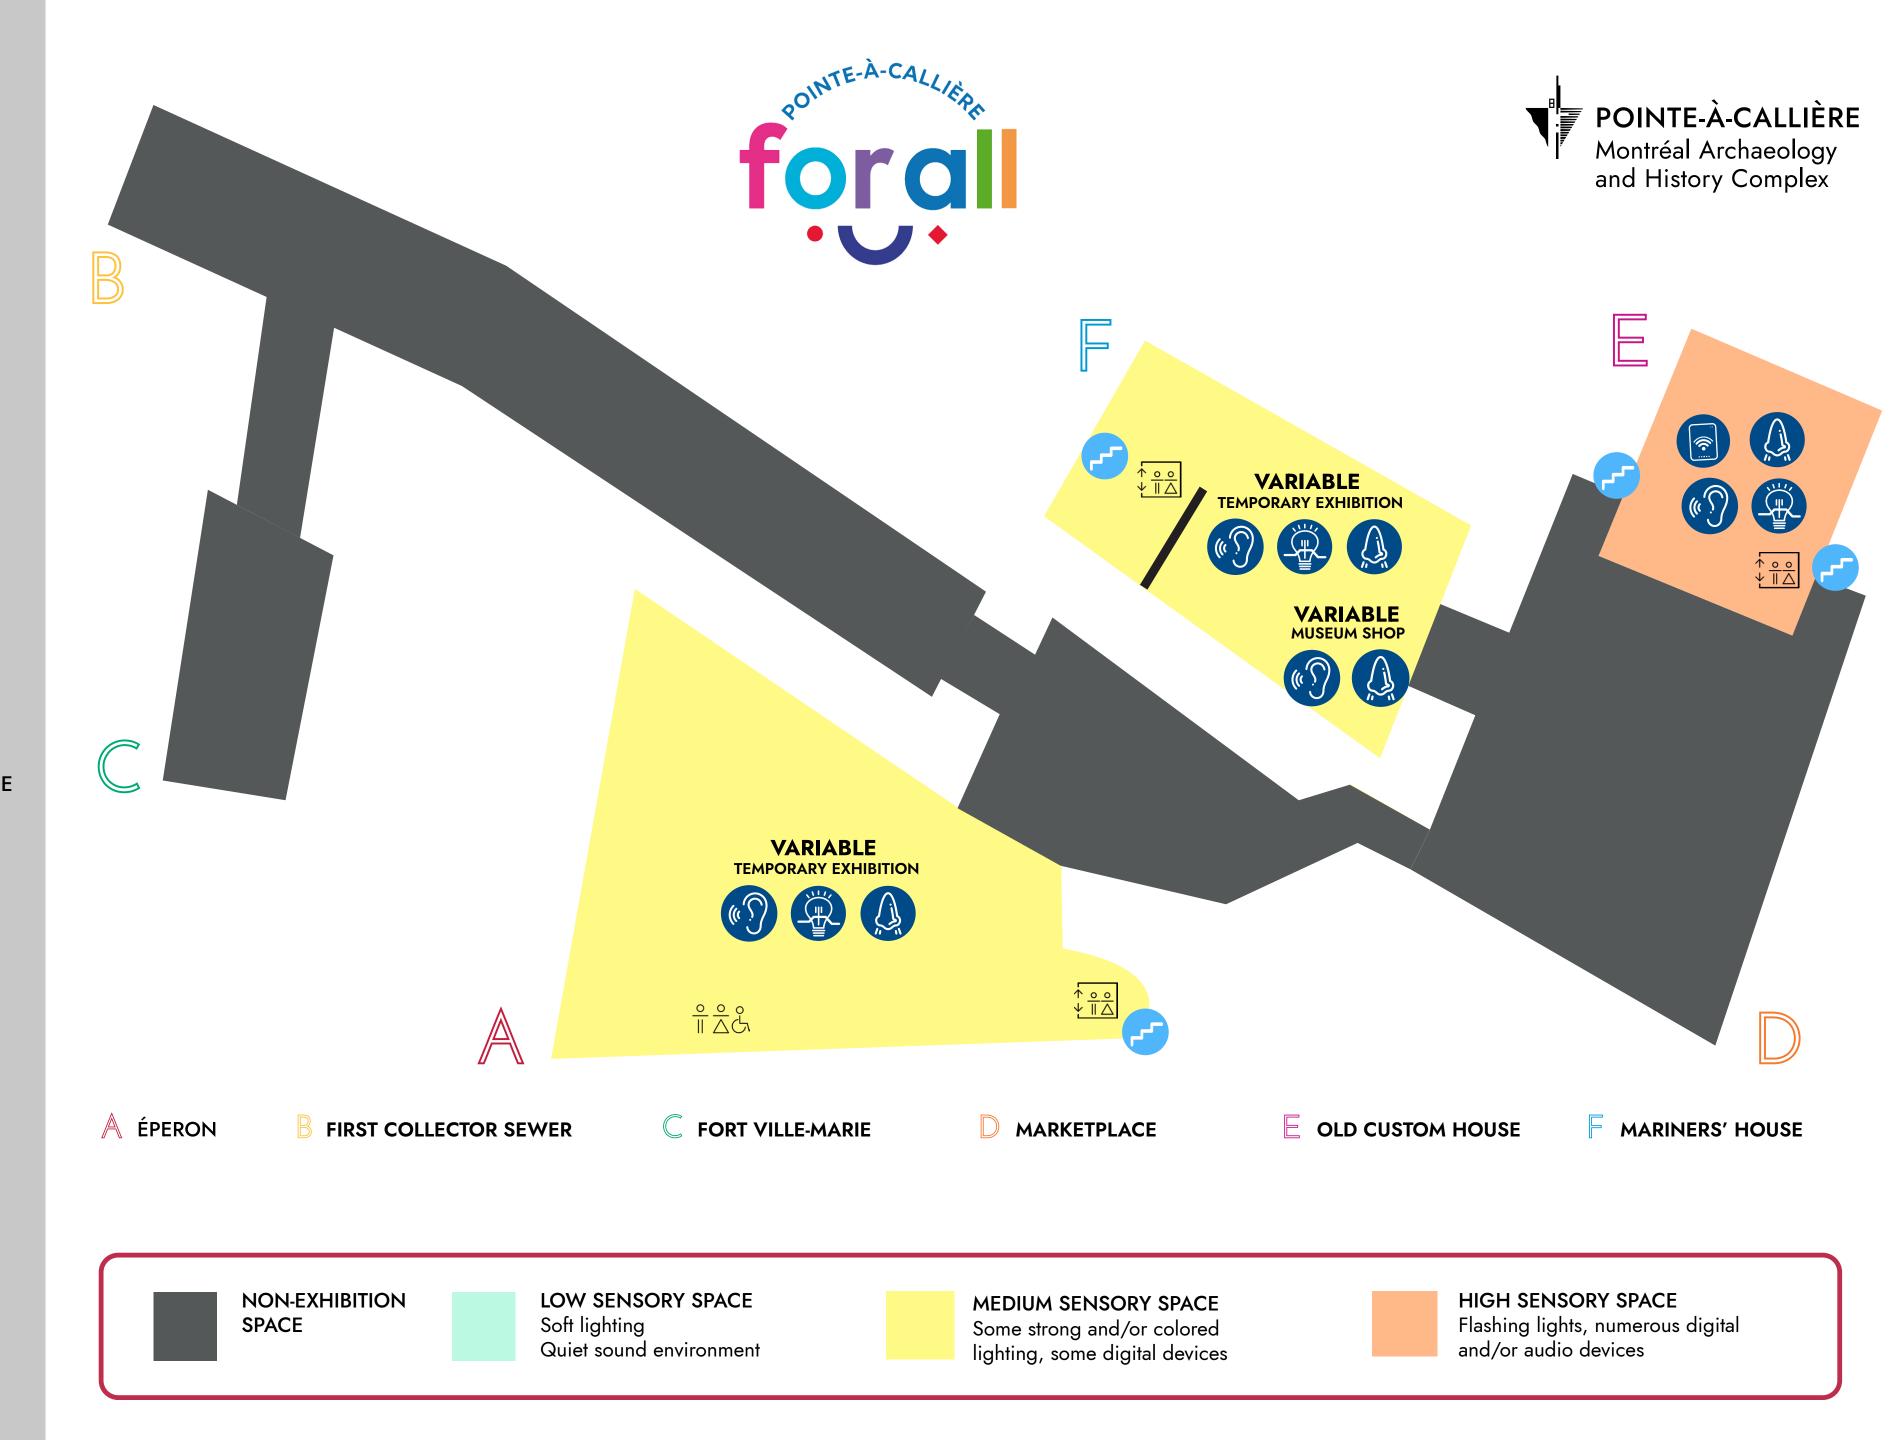

# ACCESSIBILITY MAP **GROUND FLOOR**

**SMELLS** 

DIGITAL DEVICE

**FLASHING** LIGHTS

SOUNDS

**HEADPHONES** 

**LOW LIGHT** 

**VARIABLE** LIGHTING

**VERTIGO POSSIBLE** 

**UNEVEN FLOOR** NARROW PASSAGE

**STAIRS** 

**UNIVERSAL ACCESS** 

**CHAIRS** 

**ELEVATOR** 

COAT CHECK ENTRANCE

**EXIT** 

WATER **FOUNTAIN** 

LIFT

WHEELCHAIR WASHROOMS ASSISTANCE **REQUIRED** 

STROLLER AREA