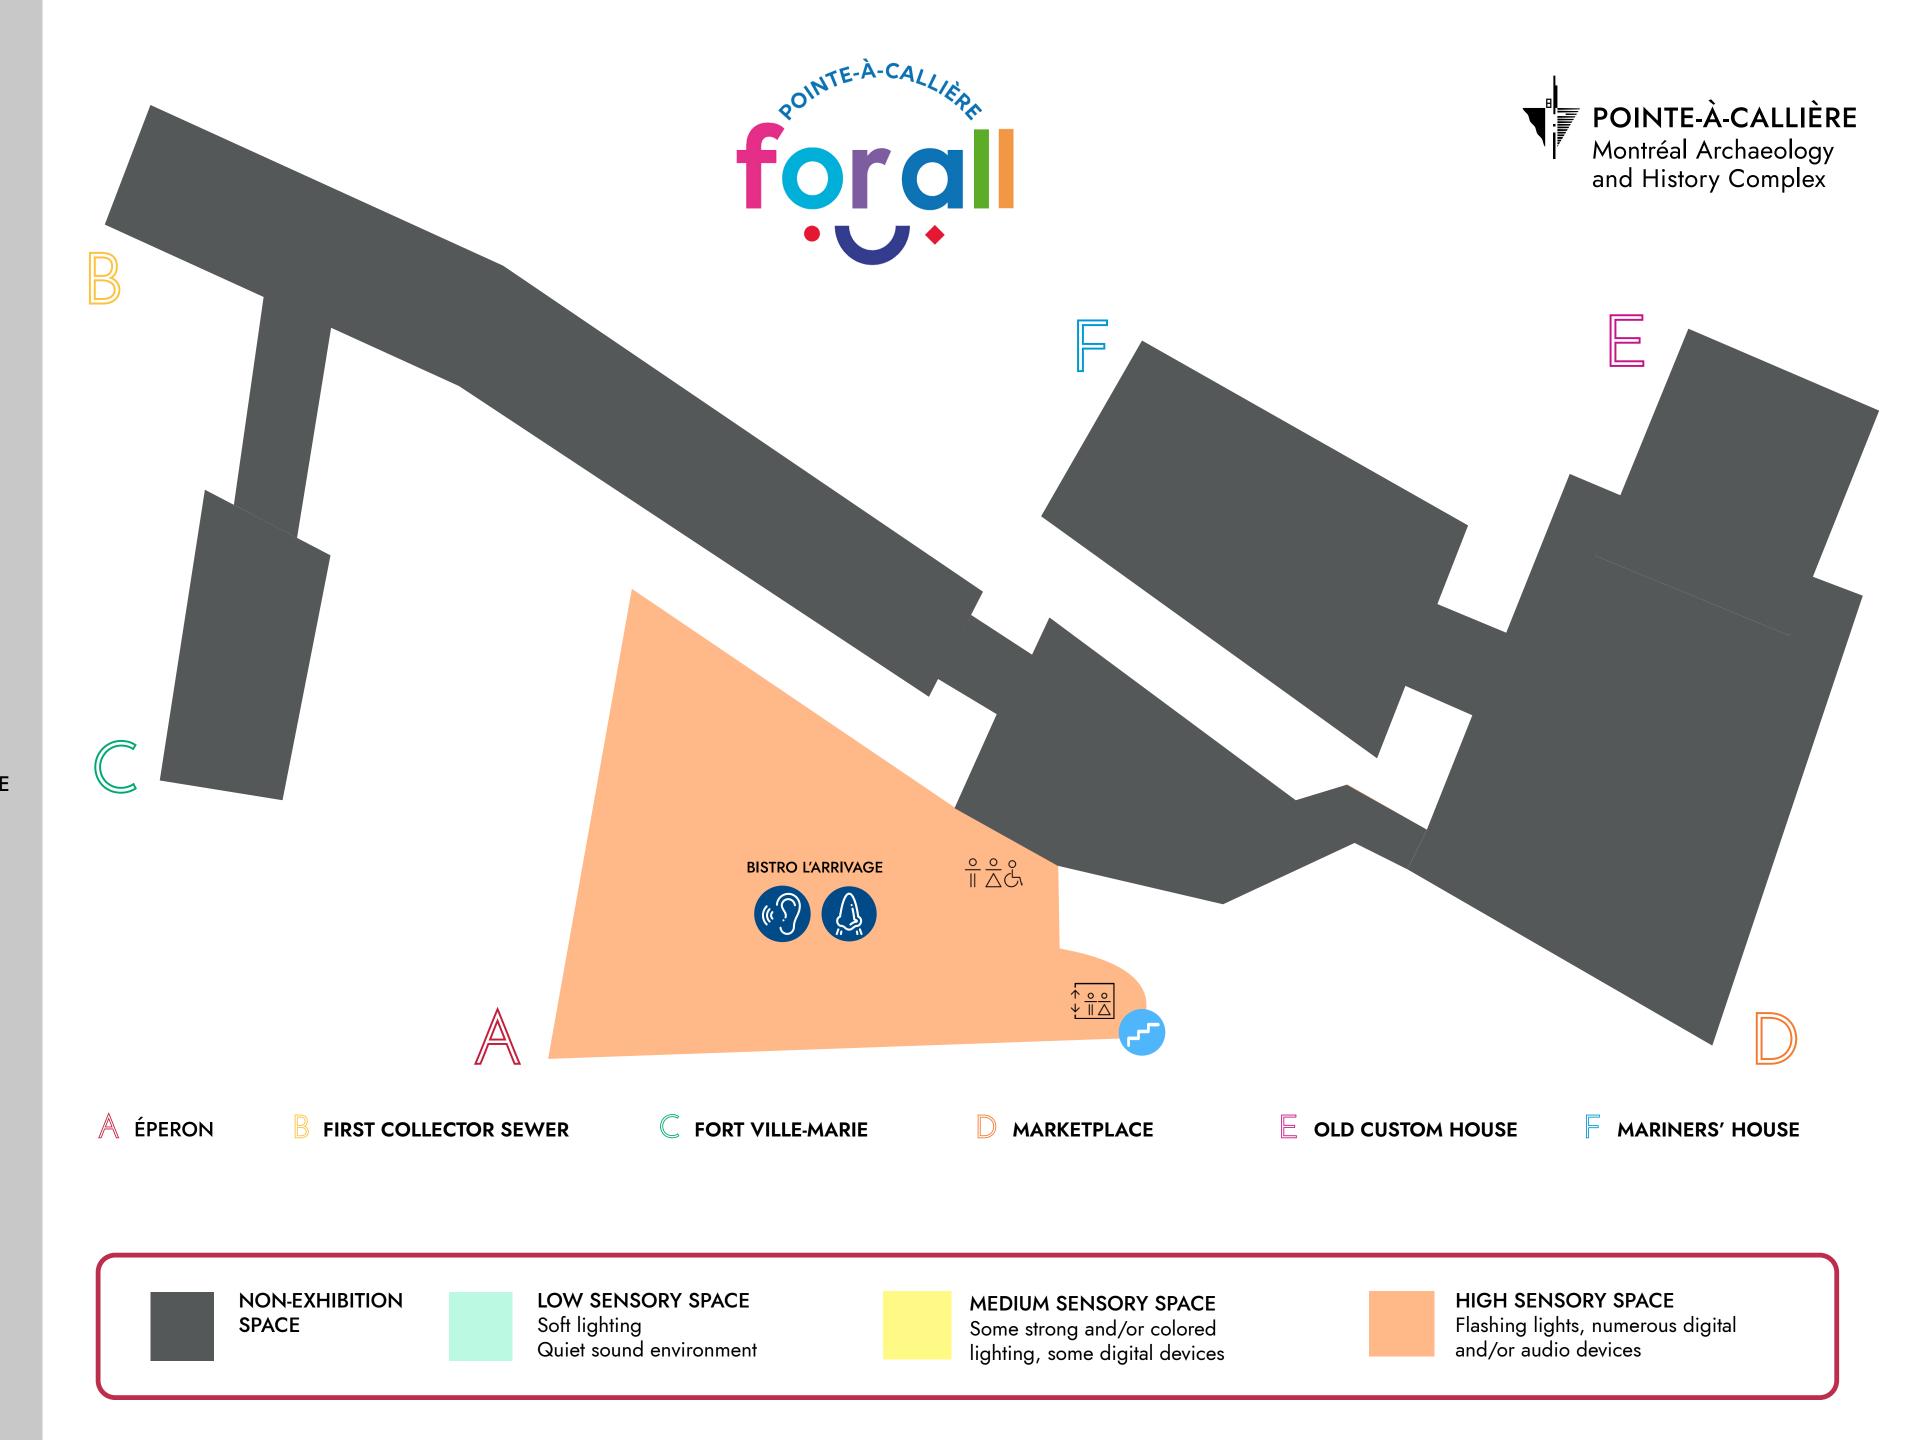

# ACCESSIBILITY MAP **GROUND FLOOR**

**SMELLS** 

DIGITAL DEVICE

**FLASHING** LIGHTS

SOUNDS

**HEADPHONES** 

**LOW LIGHT** 

**VARIABLE** LIGHTING

**VERTIGO POSSIBLE** 

**UNEVEN FLOOR** NARROW PASSAGE

**STAIRS** 

**UNIVERSAL ACCESS** 

**CHAIRS** 

**ELEVATOR** 

COAT CHECK ENTRANCE

**EXIT** 

WATER **FOUNTAIN** 

LIFT

WHEELCHAIR WASHROOMS ASSISTANCE **REQUIRED** 

STROLLER AREA